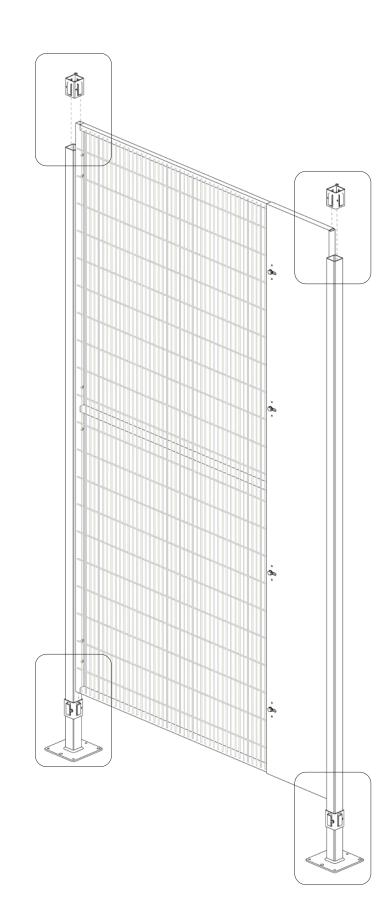

#### ASSEMBLY INSTRUCTIONS - IMPACTGUARD 40

ASSEMBLY INSTRUCTIONS - EASYGUARD 40

All Satech products are manufactured with **quality materials** and are highly durable. Mesh panels and other panel solutions can be easily and rapidly connected to posts (with captive retained fastenings, as for 2006/42/CE - Machinery Directive), which allows you to greatly **reduce assembly time**.