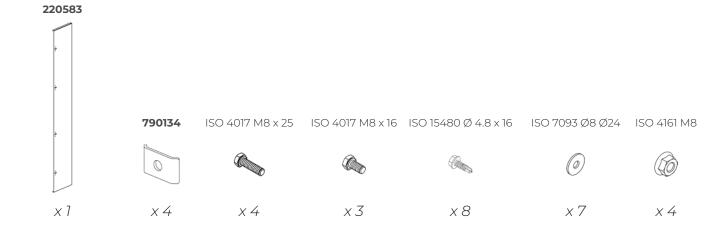

#### ASSEMBLY INSTRUCTIONS - IMPACTGUARD 40

ASSEMBLY INSTRUCTIONS - EASYGUARD 40

All Satech products are manufactured with **quality materials** and are highly durable. Mesh panels and other panel solutions can be easily and rapidly connected to posts (with captive retained fastenings, as for 2006/42/CE - Machinery Directive), which allows you to greatly **reduce assembly time**.