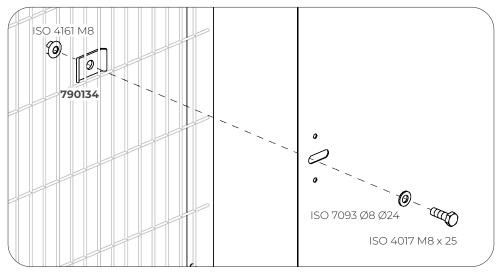

#### ASSEMBLY INSTRUCTIONS - IMPACTGUARD 40

ASSEMBLY INSTRUCTIONS - EASYGUARD 40