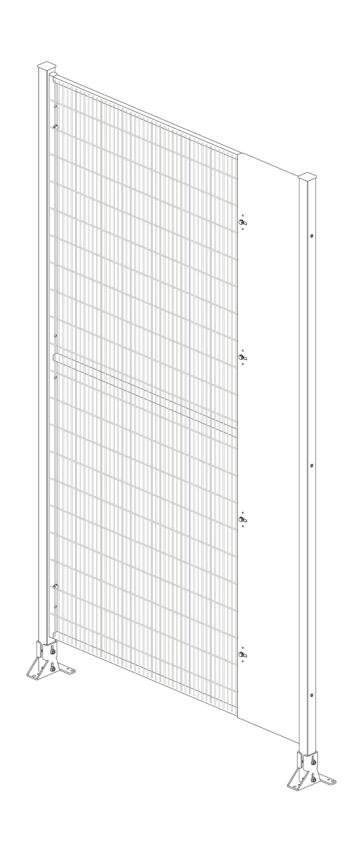

#### ASSEMBLY INSTRUCTIONS - IMPACTGUARD 40

ASSEMBLY INSTRUCTIONS - EASYGUARD 40

All Satech products are manufactured with **quality materials** and are highly durable. Mesh panels and other panel solutions can be easily and rapidly connected to posts (with captive retained fastenings, as for 2006/42/CE - Machinery Directive), which allows you to greatly **reduce assembly time**.