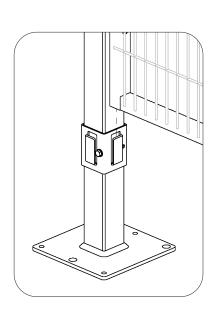

#### ASSEMBLY INSTRUCTIONS - IMPACTGUARD 40

ASSEMBLY INSTRUCTIONS - EASYGUARD 40

All Satech products are manufactured with **quality materials** and are highly durable. Mesh panels and other panel solutions can be easily and rapidly connected to posts (with captive retained fastenings, as for 2006/42/CE - Machinery Directive), which allows you to greatly **reduce assembly time**.