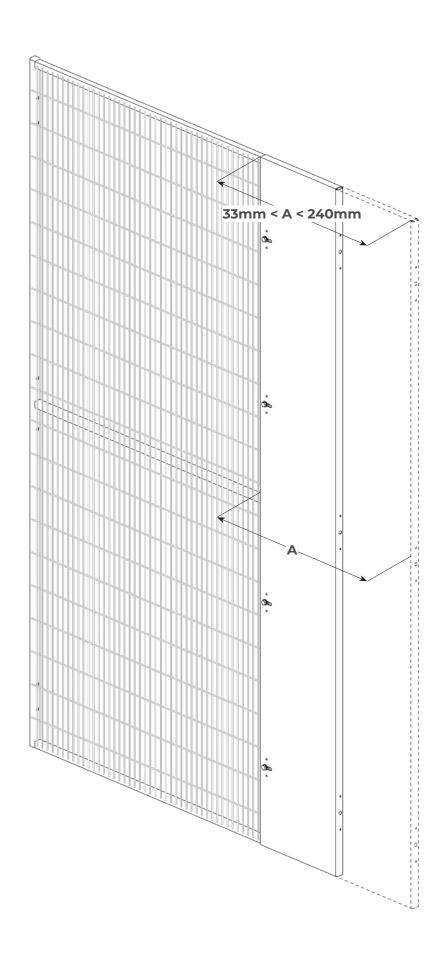

#### ASSEMBLY INSTRUCTIONS - IMPACTGUARD 40

ASSEMBLY INSTRUCTIONS - EASYGUARD 40

Satech Machine Guards are manufactured in compliance with the **EN ISO 14120** standard, "General requirements for the design and construction of fixed and movable guards". They can be installed at a minimum distance of **120 mm from hazard** (as for EN ISO 13857), saving you plenty of layout space.