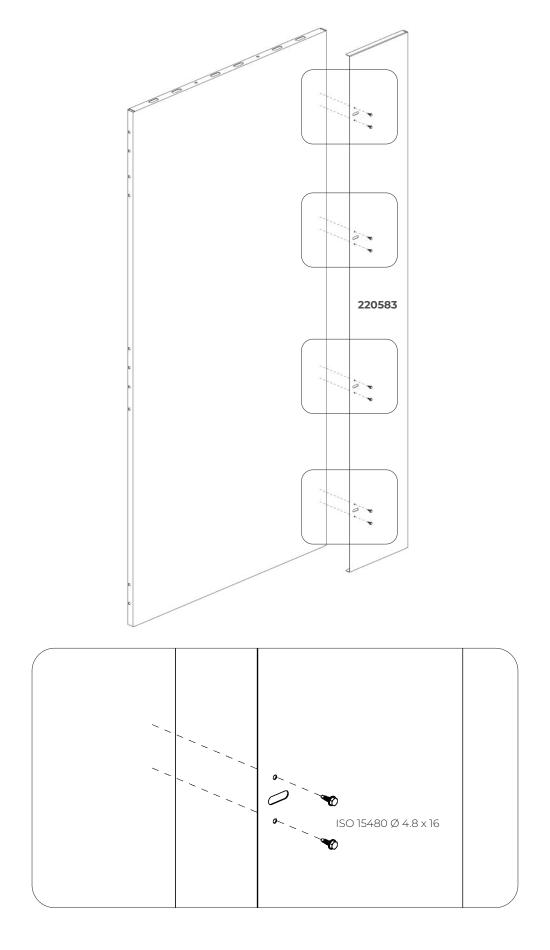

#### ASSEMBLY INSTRUCTIONS - IMPACTGUARD 40

ASSEMBLY INSTRUCTIONS - EASYGUARD 40