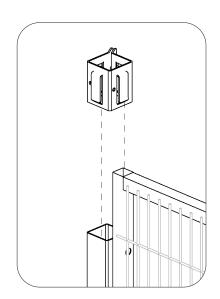

#### ASSEMBLY INSTRUCTIONS - IMPACTGUARD 40

ASSEMBLY INSTRUCTIONS - EASYGUARD 40

All Satech products are manufactured with **quality materials** and are highly durable. Mesh panels and other panel solutions can be easily and rapidly connected to posts (with captive retained fastenings, as for 2006/42/CE - Machinery Directive), which allows you to greatly **reduce assembly time**.