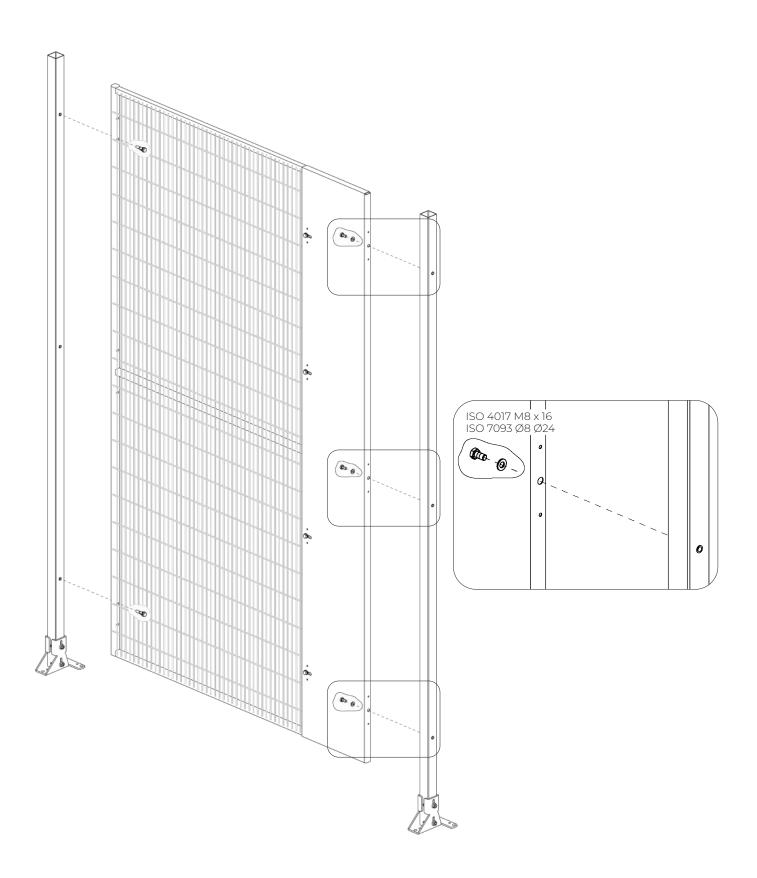

#### ASSEMBLY INSTRUCTIONS - IMPACTGUARD 40

ASSEMBLY INSTRUCTIONS - EASYGUARD 40

All Satech products are manufactured with **quality materials** and are highly durable. Mesh panels and other panel solutions can be easily and rapidly connected to posts (with captive retained fastenings, as for 2006/42/CE - Machinery Directive), which allows you to greatly **reduce assembly time**.