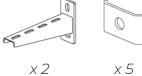

# Frontal Steel Cable Trunking ASSEMBLY INSTRUCTIONS

ASSEMBLY INSTRUCTION

50210000000285 / 50210000000295 / 50210000000305 60X60mm 60X100mm 60X200mm

x 7

4DGQ-50210000000315 790134 10100458ZI ISO 4017 M8 x 25 ISO 15480 Ø4.8 x 16 ISO 7093/2 Ø8 Ø24 ISO 7089 Ø8 ISO 4161 M8