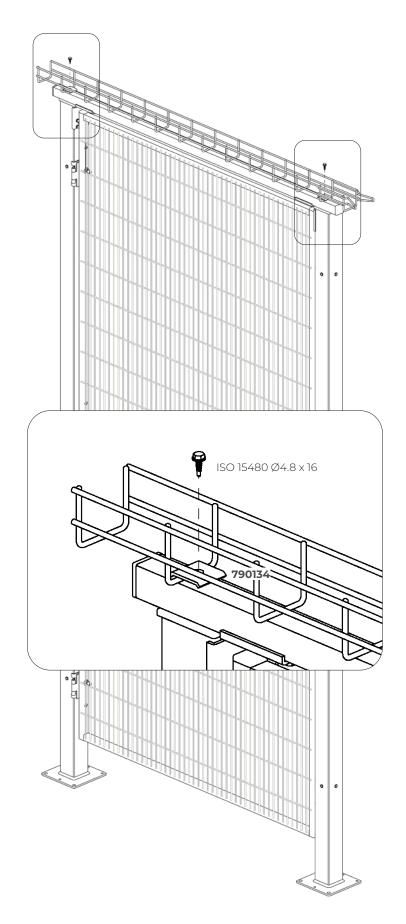

# Frontal Steel Cable Trunking ASSEMBLY INSTRUCTIONS

ASSEMBLY INSTRUCTION

50210000000285 / 50210000000295 / 50210000000305 60X60mm 60X100mm 60X200mm

x 7

4DGQ-50210000000315 790134 10100458ZI ISO 4017 M8 x 25 ISO 15480 Ø4.8 x 16 ISO 7093/2 Ø8 Ø24 ISO 7089 Ø8 ISO 4161 M8

ASSEMBLY INSTRUCTION

ASSEMBLY INSTRUCTION

ASSEMBLY INSTRUCTION - 60x60mm

ASSEMBLY INSTRUCTION - 60x100mm

ASSEMBLY INSTRUCTION - 60x200mm

**Frontal Steel Cable Trunking** ASSEMBLY INSTRUCTION - FOR SINGLE UPPER GUIDE SLIDING DOOR

**Frontal Steel Cable Trunking** ASSEMBLY INSTRUCTION - FOR SINGLE UPPER GUIDE SLIDING DOOR

**Frontal Steel Cable Trunking** ASSEMBLY INSTRUCTION - FOR SINGLE UPPER GUIDE SLIDING DOOR

**Frontal Steel Cable Trunking** ASSEMBLY INSTRUCTION - FOR SINGLE LEAF HINGED DOOR