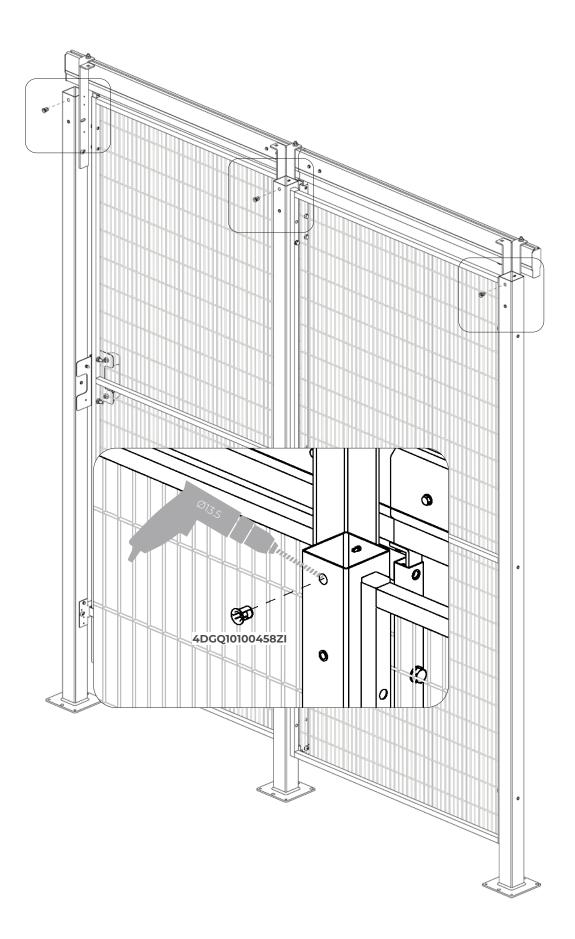

# Frontal Steel Cable Trunking ASSEMBLY INSTRUCTIONS

ASSEMBLY INSTRUCTION

50210000000285 / 50210000000295 / 50210000000305 60X60mm 60X100mm 60X200mm

x 7

4DGQ-50210000000315 790134 10100458ZI ISO 4017 M8 x 25 ISO 15480 Ø4.8 x 16 ISO 7093/2 Ø8 Ø24 ISO 7089 Ø8 ISO 4161 M8

ASSEMBLY INSTRUCTION

ASSEMBLY INSTRUCTION

ASSEMBLY INSTRUCTION - 60x60mm

ASSEMBLY INSTRUCTION - 60x100mm

ASSEMBLY INSTRUCTION - 60x200mm

**Frontal Steel Cable Trunking** ASSEMBLY INSTRUCTION - FOR SINGLE UPPER GUIDE SLIDING DOOR

**Frontal Steel Cable Trunking** ASSEMBLY INSTRUCTION - FOR SINGLE UPPER GUIDE SLIDING DOOR

**Frontal Steel Cable Trunking** ASSEMBLY INSTRUCTION - FOR SINGLE UPPER GUIDE SLIDING DOOR

**Frontal Steel Cable Trunking** ASSEMBLY INSTRUCTION - FOR SINGLE LEAF HINGED DOOR