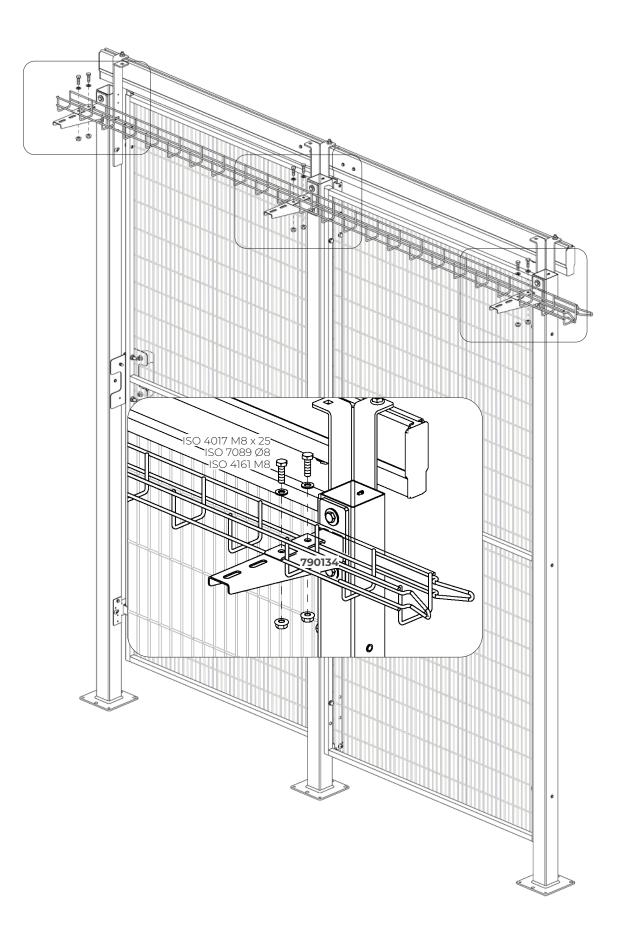

# Frontal Steel Cable Trunking ASSEMBLY INSTRUCTIONS

ASSEMBLY INSTRUCTION

50210000000285 / 50210000000295 / 50210000000305 60X60mm 60X100mm 60X200mm

x 7

4DGQ-50210000000315 790134 10100458ZI ISO 4017 M8 x 25 ISO 15480 Ø4.8 x 16 ISO 7093/2 Ø8 Ø24 ISO 7089 Ø8 ISO 4161 M8

ASSEMBLY INSTRUCTION

ASSEMBLY INSTRUCTION

ASSEMBLY INSTRUCTION - 60x60mm

ASSEMBLY INSTRUCTION - 60x100mm

ASSEMBLY INSTRUCTION - 60x200mm

**Frontal Steel Cable Trunking** ASSEMBLY INSTRUCTION - FOR SINGLE UPPER GUIDE SLIDING DOOR

**Frontal Steel Cable Trunking** ASSEMBLY INSTRUCTION - FOR SINGLE UPPER GUIDE SLIDING DOOR

**Frontal Steel Cable Trunking** ASSEMBLY INSTRUCTION - FOR SINGLE UPPER GUIDE SLIDING DOOR

**Frontal Steel Cable Trunking** ASSEMBLY INSTRUCTION - FOR SINGLE LEAF HINGED DOOR