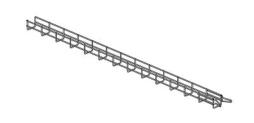

# Frontal Steel Cable Trunking ASSEMBLY INSTRUCTIONS

ASSEMBLY INSTRUCTION

50210000000285 / 50210000000295 / 50210000000305 60X60mm 60X100mm 60X200mm

x 7

4DGQ-50210000000315 790134 10100458ZI ISO 4017 M8 x 25 ISO 15480 Ø4.8 x 16 ISO 7093/2 Ø8 Ø24 ISO 7089 Ø8 ISO 4161 M8

ASSEMBLY INSTRUCTION

ASSEMBLY INSTRUCTION

ASSEMBLY INSTRUCTION - 60x60mm

ASSEMBLY INSTRUCTION - 60x100mm

ASSEMBLY INSTRUCTION - 60x200mm

**Frontal Steel Cable Trunking** ASSEMBLY INSTRUCTION - FOR SINGLE UPPER GUIDE SLIDING DOOR