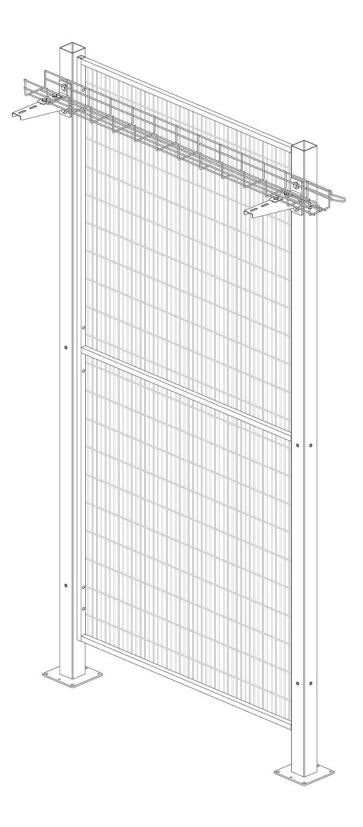

ASSEMBLY INSTRUCTION

ASSEMBLY INSTRUCTION

ASSEMBLY INSTRUCTION - 60x60mm

ASSEMBLY INSTRUCTION - 60x100mm

ASSEMBLY INSTRUCTION - 60x200mm

**Frontal Steel Cable Trunking** ASSEMBLY INSTRUCTION - FOR SINGLE UPPER GUIDE SLIDING DOOR

**Frontal Steel Cable Trunking** ASSEMBLY INSTRUCTION - FOR SINGLE UPPER GUIDE SLIDING DOOR

**Frontal Steel Cable Trunking** ASSEMBLY INSTRUCTION - FOR SINGLE UPPER GUIDE SLIDING DOOR

**Frontal Steel Cable Trunking** ASSEMBLY INSTRUCTION - FOR SINGLE LEAF HINGED DOOR