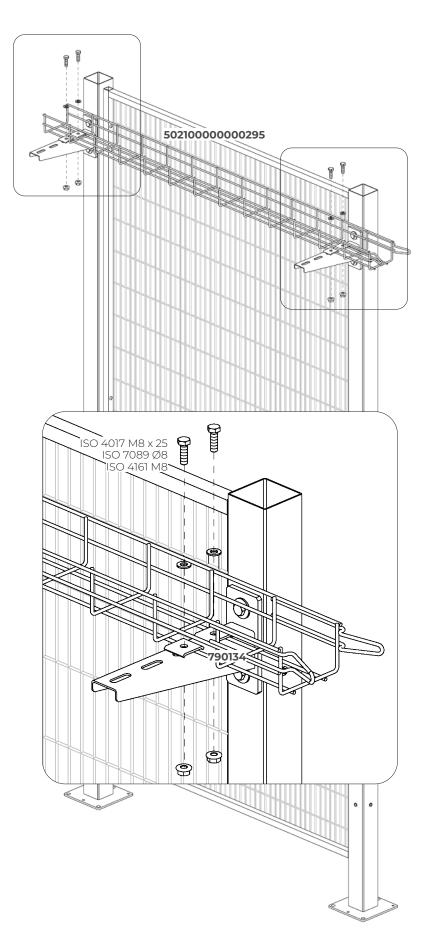

# Frontal Steel Cable Trunking ASSEMBLY INSTRUCTIONS

ASSEMBLY INSTRUCTION

50210000000285 / 50210000000295 / 50210000000305 60X60mm 60X100mm 60X200mm

x 7

4DGQ-50210000000315 790134 10100458ZI ISO 4017 M8 x 25 ISO 15480 Ø4.8 x 16 ISO 7093/2 Ø8 Ø24 ISO 7089 Ø8 ISO 4161 M8