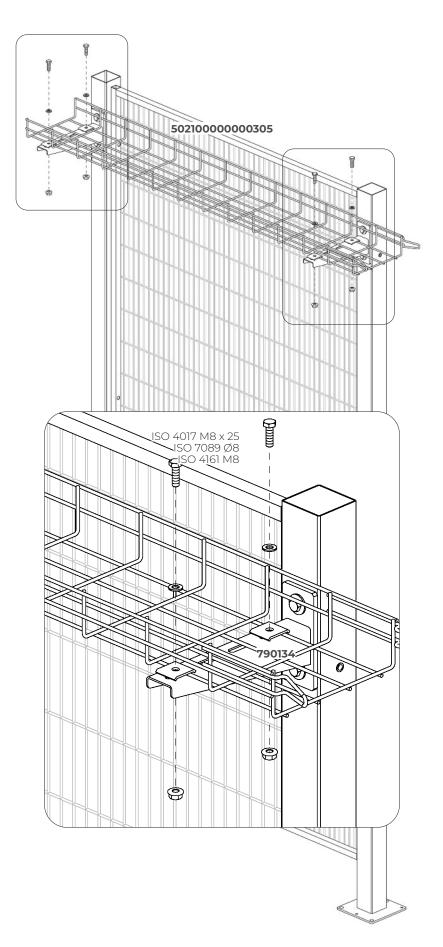

# Frontal Steel Cable Trunking ASSEMBLY INSTRUCTIONS

ASSEMBLY INSTRUCTION

50210000000285 / 50210000000295 / 50210000000305 60X60mm 60X100mm 60X200mm

x 7

4DGQ-50210000000315 790134 10100458ZI ISO 4017 M8 x 25 ISO 15480 Ø4.8 x 16 ISO 7093/2 Ø8 Ø24 ISO 7089 Ø8 ISO 4161 M8