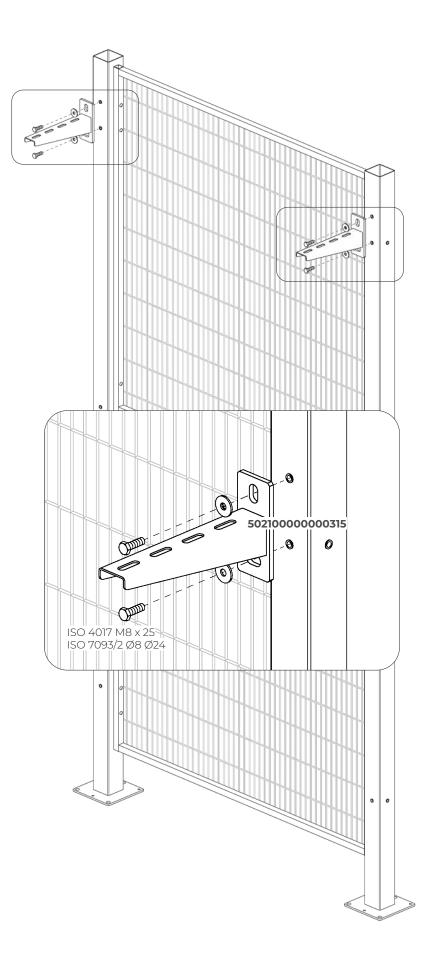

# Frontal Steel Cable Trunking ASSEMBLY INSTRUCTIONS

ASSEMBLY INSTRUCTION

50210000000285 / 50210000000295 / 50210000000305 60X60mm 60X100mm 60X200mm

x 7

4DGQ-50210000000315 790134 10100458ZI ISO 4017 M8 x 25 ISO 15480 Ø4.8 x 16 ISO 7093/2 Ø8 Ø24 ISO 7089 Ø8 ISO 4161 M8