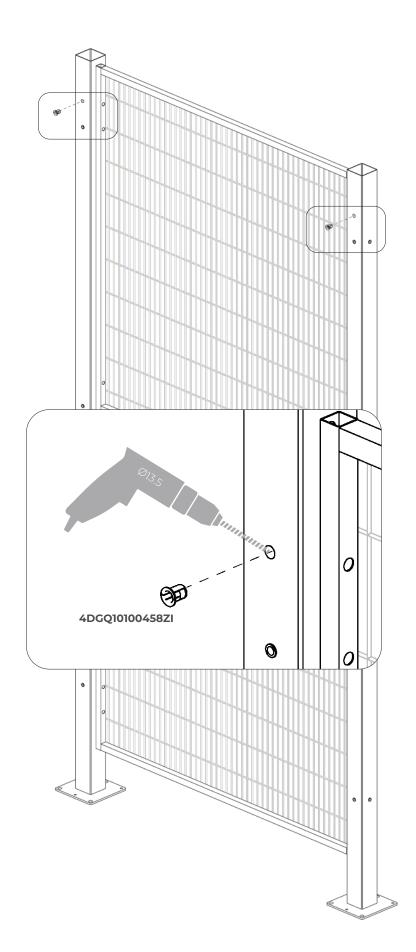

# Frontal Steel Cable Trunking ASSEMBLY INSTRUCTIONS

ASSEMBLY INSTRUCTION

50210000000285 / 50210000000295 / 50210000000305 60X60mm 60X100mm 60X200mm

x 7

4DGQ-50210000000315 790134 10100458ZI ISO 4017 M8 x 25 ISO 15480 Ø4.8 x 16 ISO 7093/2 Ø8 Ø24 ISO 7089 Ø8 ISO 4161 M8