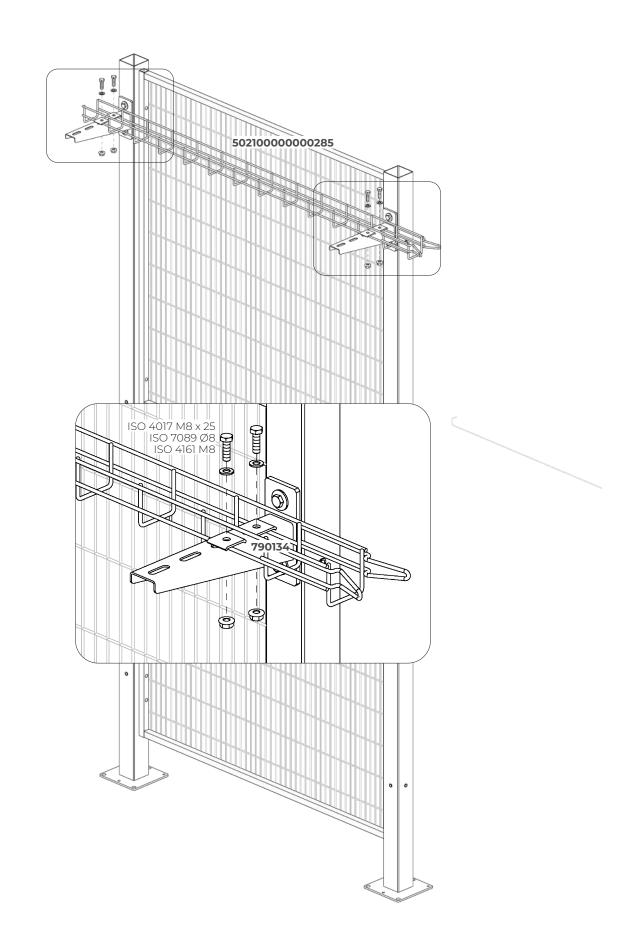

# Frontal Steel Cable Trunking ASSEMBLY INSTRUCTIONS

ASSEMBLY INSTRUCTION

50210000000285 / 50210000000295 / 50210000000305 60X60mm 60X100mm 60X200mm

x 7

4DGQ-50210000000315 790134 10100458ZI ISO 4017 M8 x 25 ISO 15480 Ø4.8 x 16 ISO 7093/2 Ø8 Ø24 ISO 7089 Ø8 ISO 4161 M8