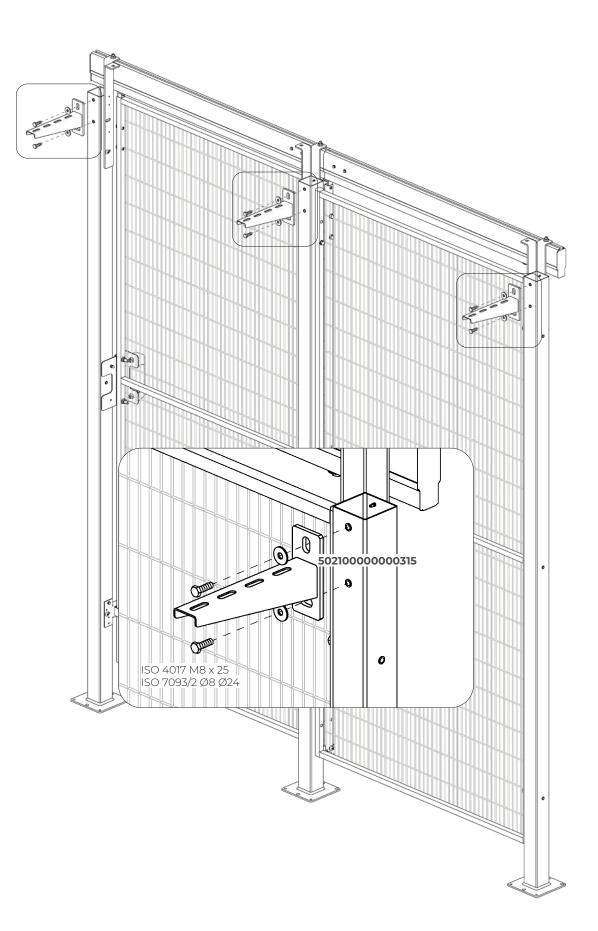

# Frontal Steel Cable Trunking ASSEMBLY INSTRUCTIONS

ASSEMBLY INSTRUCTION

50210000000285 / 50210000000295 / 50210000000305 60X60mm 60X100mm 60X200mm

x 7

4DGQ-50210000000315 790134 10100458ZI ISO 4017 M8 x 25 ISO 15480 Ø4.8 x 16 ISO 7093/2 Ø8 Ø24 ISO 7089 Ø8 ISO 4161 M8

ASSEMBLY INSTRUCTION

ASSEMBLY INSTRUCTION

ASSEMBLY INSTRUCTION - 60x60mm

ASSEMBLY INSTRUCTION - 60x100mm

ASSEMBLY INSTRUCTION - 60x200mm

**Frontal Steel Cable Trunking** ASSEMBLY INSTRUCTION - FOR SINGLE UPPER GUIDE SLIDING DOOR

**Frontal Steel Cable Trunking** ASSEMBLY INSTRUCTION - FOR SINGLE UPPER GUIDE SLIDING DOOR

**Frontal Steel Cable Trunking** ASSEMBLY INSTRUCTION - FOR SINGLE UPPER GUIDE SLIDING DOOR

**Frontal Steel Cable Trunking** ASSEMBLY INSTRUCTION - FOR SINGLE LEAF HINGED DOOR