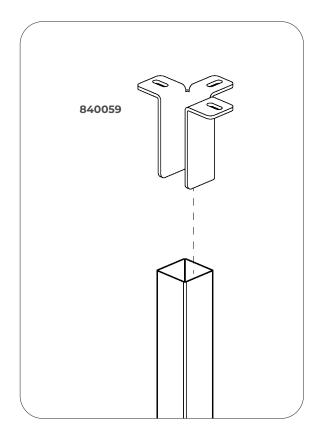

# Cable Trunking Upper Support ASSEMBLY INSTRUCTIONS





### **Cable Trunking Upper Support** ASSEMBLY INSTRUCTION - 40x40



### **Cable Trunking Upper Support** ASSEMBLY INSTRUCTION - 60x60





### **Cable Trunking Upper Support** ASSEMBLY INSTRUCTION - 50x50







## Cable Trunking Upper Support NOTES



#### Modular Machine Guards that fit your needs.

Tailor-made solutions for the safety of operators and machinery



Protecting workers and machinery is paramount to create a safe and productive work environment. Satech Modular Machine Guards Systems, Doors and Accessories provide tailor-made solutions for any machinery layout need. **3 framed Systems, 2 frameless Systems** and **more than 150 Locks/Interlocks** ensure the maximum level of protection (PL) when accessing hazard areas for inspection or machinery maintenance.

#### Perimeter Protection Machine Safety Guards compliant with European and International Standards

Satech Machine Guards are manufactured in compliance with the **EN ISO 14120** standard, "General requirements for the des