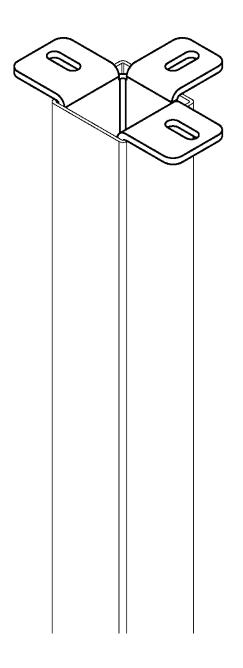

# Cable Trunking Upper Support ASSEMBLY INSTRUCTIONS





### **Cable Trunking Upper Support** ASSEMBLY INSTRUCTION - 40x40



### **Cable Trunking Upper Support** ASSEMBLY INSTRUCTION - 60x60





### **Cable Trunking Upper Support** ASSEMBLY INSTRUCTION - 50x50







## Cable Trunking Upper Support NOTES



#### Modular Machine Guards that fit your needs.

Tailor-made solutions for the safety of operators and machinery



Protecting workers and machinery is paramount to create a safe and productive work environment. Satech Modular Machine Guards Systems, Doors and Accessories provide tailor-made solutions for any machinery layout need. **3 framed Systems, 2 frameless Systems** and **more than 150 Locks/Interlocks** ensure the maximum level of protection (PL) when accessing hazard areas for inspection or machinery maintenance.

#### Perimeter