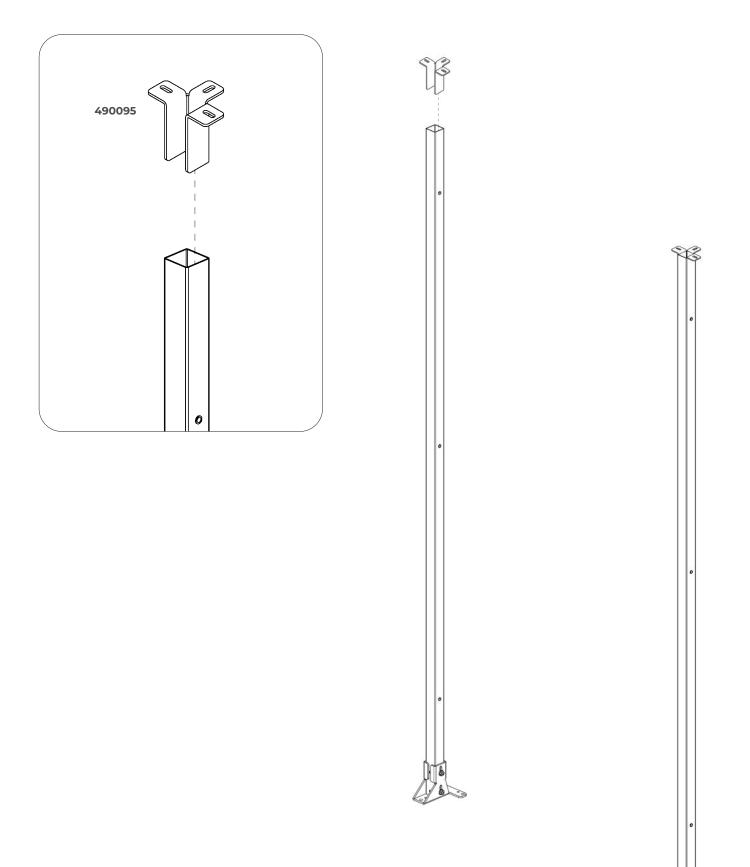

# Cable Trunking Upper Support ASSEMBLY INSTRUCTIONS





### **Cable Trunking Upper Support** ASSEMBLY INSTRUCTION - 40x40



### **Cable Trunking Upper Support** ASSEMBLY INSTRUCTION - 60x60





### **Cable Trunking Upper Support** ASSEMBLY INSTRUCTION - 50x50







## Cable Trunking Upper Support NOTES



#### Modular Machine Guards that fit your needs.

Tailor-made solutions for the safety of operators and machinery



Protecting workers and machinery is paramount to create a safe and productive work environment. Satech Modular Machine Guards Systems, Doors and Accessories provide tailor-made solutions for any machinery layout need. **3 framed Systems, 2 frameless Systems** and **more than 150 Locks/Interlocks** ensure the maximum level of protection (PL) when accessing hazard areas for inspection or machinery maintenance.

#### Perimeter Protection Machine Safety Guards compliant with European and Interna