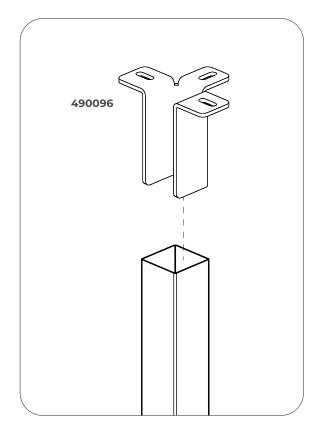

# Cable Trunking Upper Support ASSEMBLY INSTRUCTIONS





### **Cable Trunking Upper Support** ASSEMBLY INSTRUCTION - 40x40



### **Cable Trunking Upper Support** ASSEMBLY INSTRUCTION - 60x60





### **Cable Trunking Upper Support** ASSEMBLY INSTRUCTION - 50x50







## Cable Trunking Upper Support NOTES



#### Modular Machine Guards that fit your needs.

Tailor-made solutions for the safety of operators and machinery



Protecting workers and machinery is paramount to create a safe and productive work environment. Satech Modular Machine Guards Systems, Doors and Accessories provide tailor-made solutions for any machinery layout need. **3 framed Systems, 2 frameless Systems** and **more than 150 Locks/Interlocks** ensure the maximum level of protection (PL) when accessing hazard areas for inspection or machinery maintenance.

#### Perimeter Protection Machine Safety Guards compliant with European and International Standards

Satech Machine Guards are manufactured in complianc