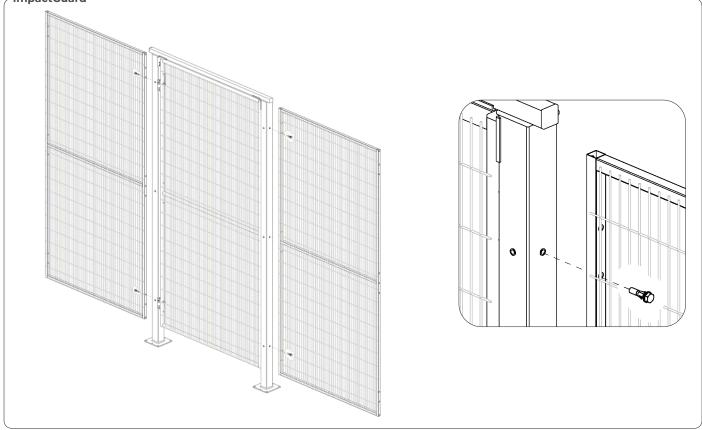

SINGLE LEAF











# Single Leaf **Hinged Door** ASSEMBLY INSTRUCTIONS - 40 mm POST









#### Single Leaf **Hinged Door** ASSEMBLY INSTRUCTIONS - 60 mm POST



ISO 4161 M8

(ISO 10642 M8 X 45





220050\_F04

# Single Leaf **Hinged Door** ASSEMBLY INSTRUCTIONS - 50 mm POST







# Single Leaf **Hinged Door** ASSEMBLY INSTRUCTIONS



# Single Leaf **Hinged Door** ASSEMBLY INSTRUCTIONS - 40 mm POST







# Single Leaf **Hinged Door** ASSEMBLY INSTRUCTIONS - 60 mm POST







# Single Leaf **Hinged Door** ASSEMBLY INSTRUCTIONS - 50 mm POST







# Single Leaf **Hinged Door** ASSEMBLY INSTRUCTIONS - LINEAR

-ImpactGuard-





# Single Leaf **Hinged Door** ASSEMBLY INSTRUCTIONS - ANGULAR

#### -ImpactGuard-





#### Modular Machine Guards that fit your needs.

Tailor-made solutions for the safety of operators and machinery



Protecting workers and machinery is paramount to create a safe and productive work environment. Satech Modular Machine Guards Systems, Doors and Accessories provide tailor-made solutions for any machinery layout need. **3 framed Systems, 2 frameless Systems** and **more than 150 Locks/Interlocks** ensure the maximum level of protection (PL) when accessing hazard areas for inspection or machinery maintenance.

#### Perimeter Protection Machine Safety Guards compliant with European and International Standards

Satech Machine Guards are manufactured in compliance with the **EN ISO 14120**