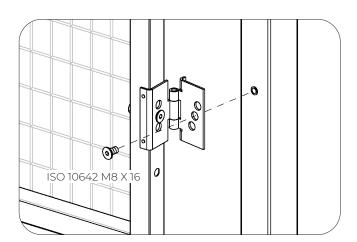

#### Single Leaf **Hinged Door** ASSEMBLY INSTRUCTIONS - 60 mm POST

ISO 4161 M8

(ISO 10642 M8 X 45

220050\_F04