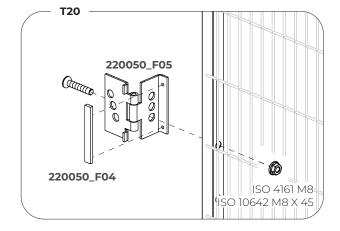

#### Single Leaf **Hinged Door** ASSEMBLY INSTRUCTIONS - 60 mm POST

ISO 4161 M8

(ISO 10642 M8 X 45

220050\_F04