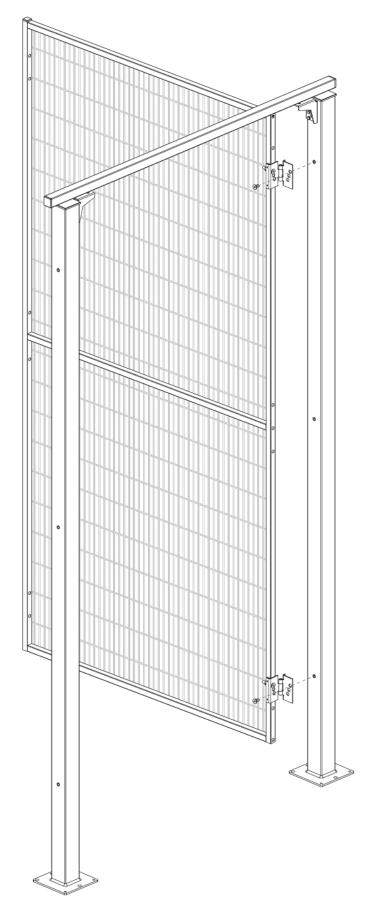

SINGLE LEAF











# Single Leaf **Hinged Door** ASSEMBLY INSTRUCTIONS - 40 mm POST









#### Single Leaf **Hinged Door** ASSEMBLY INSTRUCTIONS - 60 mm POST



ISO 4161 M8

(ISO 10642 M8 X 45





220050\_F04

# Single Leaf **Hinged Door** ASSEMBLY INSTRUCTIONS - 50 mm POST







# Single Leaf **Hinged Door** ASSEMBLY INSTRUCTIONS



# Single Leaf **Hinged Door** ASSEMBLY INSTRUCTIONS - 40 mm POST







# Single Leaf **Hinged Door** ASSEMBLY INSTRUCTIONS - 60 mm POST







# Single Leaf **Hinged Door** ASSEMBLY INSTRUCTIONS - 50 mm POST







# Single Leaf **Hinged Door** ASSEMBLY INSTRUCTIONS - LINEAR

-ImpactGuard-





# Single Leaf **Hinged Door** ASSEMBLY INSTRUCTIONS - ANGULAR

#### -ImpactGuard-





#### Modular Machine Guards that fit your needs.

Tailor-made solutions for the safety of operators and machinery



Protecting workers and machinery is paramount to create a safe and productive work environment. Satech Modular Machine Guards Systems, Doors and Accessories provide tailor-made solutions for any machinery layout need. **3 framed Systems, 2 frameless Systems** and **more than 150 Locks/Interlocks** ensure the maximum level of protection (PL) when accessing hazard areas for inspection or machinery maintenance.

#### Perimeter Protection Ma