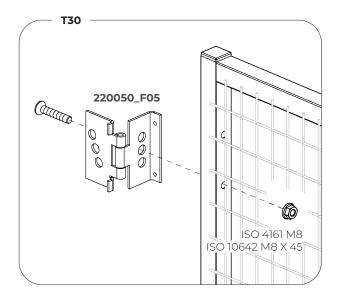

SINGLE LEAF











# Single Leaf **Hinged Door** ASSEMBLY INSTRUCTIONS - 40 mm POST









#### Single Leaf **Hinged Door** ASSEMBLY INSTRUCTIONS - 60 mm POST



ISO 4161 M8

(ISO 10642 M8 X 45





220050\_F04

# Single Leaf **Hinged Door** ASSEMBLY INSTRUCTIONS - 50 mm POST







# Single Leaf **Hinged Door** ASSEMBLY INSTRUCTIONS



# Single Leaf **Hinged Door** ASSEMBLY INSTRUCTIONS - 40 mm POST







# Single Leaf **Hinged Door** ASSEMBLY INSTRUCTIONS - 60 mm POST







# Single Leaf **Hinged Door** ASSEMBLY INSTRUCTIONS - 50 mm POST







# Single Leaf **Hinged Door** ASSEMBLY INSTRUCTIONS - LINEAR

-ImpactGuard-





# Single Leaf **Hinged Door** ASSEMBLY INSTRUCTIONS - ANGULAR

#### -ImpactGuard-





#### Modular Machine Guards that fit your needs.

Tailor-made solutions for the safety of operators and machinery



Protecting workers and machinery is paramount to create a safe and productive work environment. Satech Modular Machine Guards Systems, Doors and Accessories provide tailor-made solutions for any machinery layout need. **3 framed Systems,