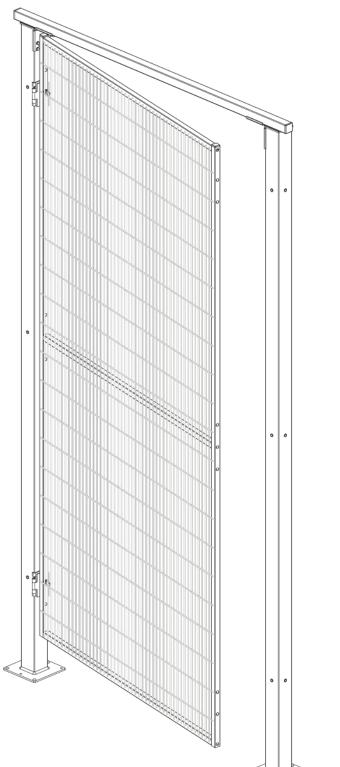

SINGLE LEAF











# Single Leaf **Hinged Door** ASSEMBLY INSTRUCTIONS - 40 mm POST









#### Single Leaf **Hinged Door** ASSEMBLY INSTRUCTIONS - 60 mm POST



ISO 4161 M8

(ISO 10642 M8 X 45





220050\_F04

# Single Leaf **Hinged Door** ASSEMBLY INSTRUCTIONS - 50 mm POST







# Single Leaf **Hinged Door** ASSEMBLY INSTRUCTIONS



# Single Leaf **Hinged Door** ASSEMBLY INSTRUCTIONS - 40 mm POST







# Single Leaf **Hinged Door** ASSEMBLY INSTRUCTIONS - 60 mm POST







# Single Leaf **Hinged Door** ASSEMBLY INSTRUCTIONS - 50 mm POST







# Single Leaf **Hinged Door** ASSEMBLY INSTRUCTIONS - LINEAR

-ImpactGuard-





# Single Leaf **Hinged Door** ASSEMBLY INSTRUCTIONS - ANGULAR

#### -ImpactGuard-





#### Modular Machine Guards that fit your needs.

Tailor-made solutions for the safety