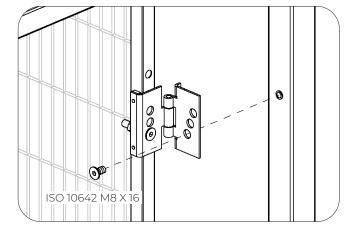

# Single Leaf **Hinged Door** ASSEMBLY INSTRUCTIONS

All Satech products are manufactured with **quality materials** and are highly durable. Mesh panels and other panel solutions can be easily and rapidly connected to posts (with captive retained fastenings, as for 2006/42/CE - Machinery Directive), which allows you to greatly **reduce assembly time**.