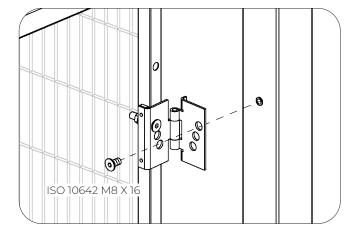

SINGLE LEAF











# Single Leaf **Hinged Door** ASSEMBLY INSTRUCTIONS - 40 mm POST









#### Single Leaf **Hinged Door** ASSEMBLY INSTRUCTIONS - 60 mm POST



ISO 4161 M8

(ISO 10642 M8 X 45





220050\_F04

# Single Leaf **Hinged Door** ASSEMBLY INSTRUCTIONS - 50 mm POST







# Single Leaf **Hinged Door** ASSEMBLY INSTRUCTIONS



# Single Leaf **Hinged Door** ASSEMBLY INSTRUCTIONS - 40 mm POST







# Single Leaf **Hinged Door** ASSEMBLY INSTRUCTIONS - 60 mm POST







# Single Leaf **Hinged Door** ASSEMBLY INSTRUCTIONS - 50 mm POST







# Single Leaf **Hinged Door** ASSEMBLY INSTRUCTIONS - LINEAR

-ImpactGuard-





# Single Leaf **Hinged Door** ASSEMBLY INSTRUCTIONS - ANGULAR

#### -ImpactGuard-





#### Modular Machine Guards that fit your needs.

Tailor-made solutions for the safety of operators and machinery



Protecting workers and machinery is paramount to create a safe and productive work environment. Satech Modular Machine Guards Systems, Doors and Accessories provide tailor-made solutions for any machinery layout need. **3 framed Systems, 2 frameless Systems** and **more than 150 Locks/Interlocks** ensure the maximum level of protection (PL) when accessing hazard areas for inspection or machinery maintenance.

#### Perimeter Protectio