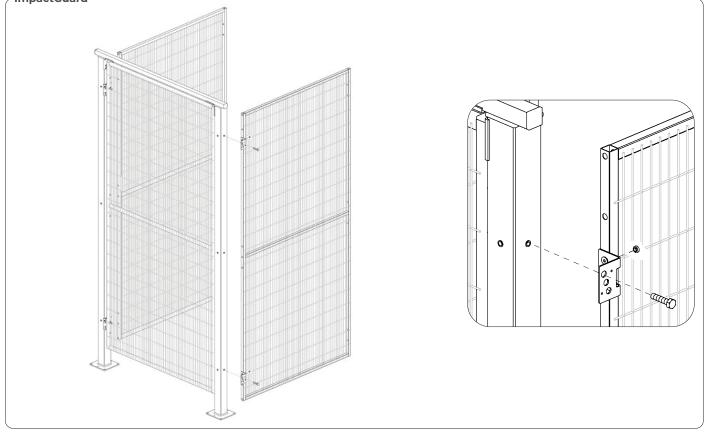

SINGLE LEAF











# Single Leaf **Hinged Door** ASSEMBLY INSTRUCTIONS - 40 mm POST









#### Single Leaf **Hinged Door** ASSEMBLY INSTRUCTIONS - 60 mm POST



ISO 4161 M8

(ISO 10642 M8 X 45





220050\_F04

# Single Leaf **Hinged Door** ASSEMBLY INSTRUCTIONS - 50 mm POST







# Single Leaf **Hinged Door** ASSEMBLY INSTRUCTIONS



# Single Leaf **Hinged Door** ASSEMBLY INSTRUCTIONS - 40 mm POST







# Single Leaf **Hinged Door** ASSEMBLY INSTRUCTIONS - 60 mm POST







# Single Leaf **Hinged Door** ASSEMBLY INSTRUCTIONS - 50 mm POST







# Single Leaf **Hinged Door** ASSEMBLY INSTRUCTIONS - LINEAR

-ImpactGuard-





# Single Leaf **Hinged Door** ASSEMBLY INSTRUCTIONS - ANGULAR

#### -ImpactGuard-





#### Modular Machine Guards that fit your needs.

Tailor-made solutions for the safety of operators and machinery



Protecting workers and machinery is paramount to create a safe and productive work environment. Satech Modular Machine Guards Systems, Doors and Accessories provide tailor-made solutions for any machinery layout need. **3 framed Systems, 2 frameless Systems** and **more than 150 Locks/Interlocks** ensure the maximum level of protection (PL) when accessing hazard areas for inspection or machinery maintenance.

#### Perimeter Protection Machine Safety Guards compliant with European and International Standards

Satech Machine Guards are manufactured in compliance with the **EN ISO 14120** standard, "General requirements for the design and construction of fixed and movable g