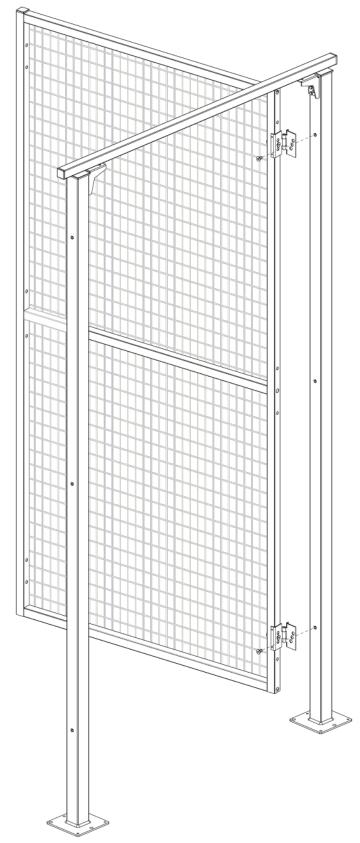

# Single Leaf **Hinged Door** ASSEMBLY INSTRUCTIONS - 50 mm POST

# Single Leaf **Hinged Door** ASSEMBLY INSTRUCTIONS