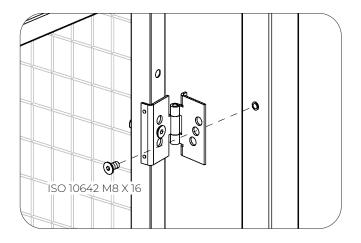

#### Single Leaf **Hinged Door** ASSEMBLY INSTRUCTIONS - 60 mm POST

ISO 4161 M8

(ISO 10642 M8 X 45

220050\_F04