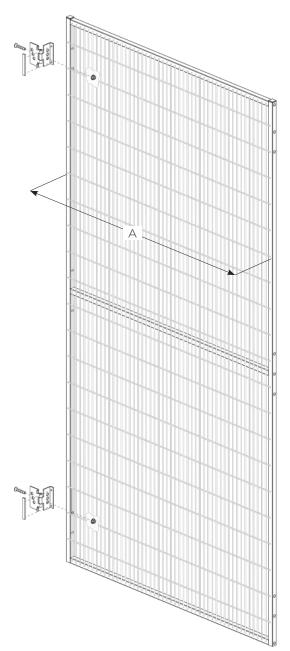

#### Single Leaf **Hinged Door** ASSEMBLY INSTRUCTIONS - 60 mm POST

ISO 4161 M8

(ISO 10642 M8 X 45

220050\_F04