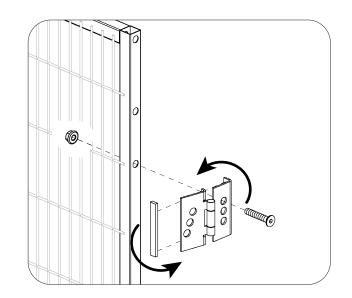

#### Single Leaf **Hinged Door** ASSEMBLY INSTRUCTIONS - 60 mm POST

ISO 4161 M8

(ISO 10642 M8 X 45

220050\_F04