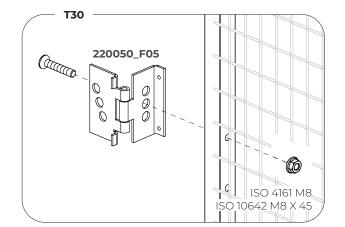

#### Single Leaf **Hinged Door** ASSEMBLY INSTRUCTIONS - 60 mm POST

ISO 4161 M8

(ISO 10642 M8 X 45

220050\_F04