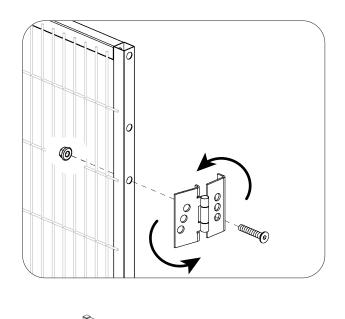

SINGLE LEAF











# Single Leaf **Hinged Door** ASSEMBLY INSTRUCTIONS - 40 mm POST









#### Single Leaf **Hinged Door** ASSEMBLY INSTRUCTIONS - 60 mm POST



ISO 4161 M8

(ISO 10642 M8 X 45





220050\_F04

# Single Leaf **Hinged Door** ASSEMBLY INSTRUCTIONS - 50 mm POST







# Single Leaf **Hinged Door** ASSEMBLY INSTRUCTIONS



# Single Leaf **Hinged Door** ASSEMBLY INSTRUCTIONS - 40 mm POST







# Single Leaf **Hinged Door** ASSEMBLY INSTRUCTIONS - 60 mm POST







# Single Leaf **Hinged Door** ASSEMBLY INSTRUCTIONS - 50 mm POST







# Single Leaf **Hinged Door** ASSEMBLY INSTRUCTIONS - LINEAR

-ImpactGuard-





# Single Leaf **Hinged Door** ASSEMBLY INSTRUCTIONS - ANGULAR

#### -ImpactGuard-





#### Modular Machine Guards that fit your needs.

Tailor-made solutions for the safety of operators and machinery



Protecting workers and machinery is paramount to create a safe and productive work environment. Satech Modular Machine Guards Systems, Doors and Accessorie