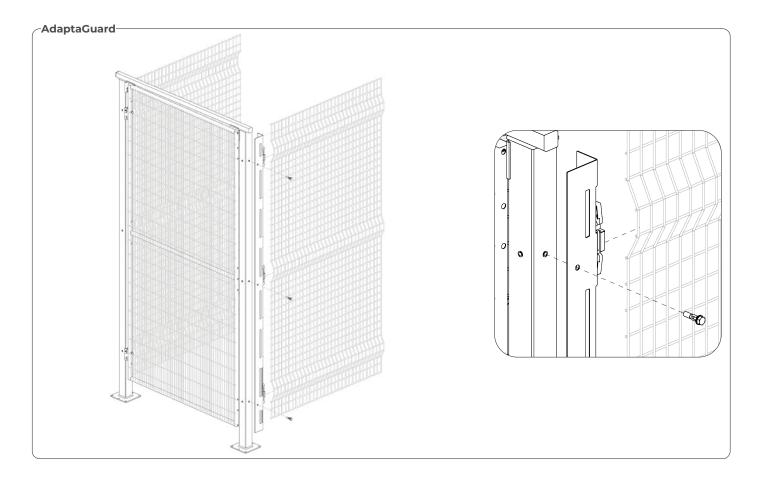

SINGLE LEAF











# Single Leaf **Hinged Door** ASSEMBLY INSTRUCTIONS - 40 mm POST









#### Single Leaf **Hinged Door** ASSEMBLY INSTRUCTIONS - 60 mm POST



ISO 4161 M8

(ISO 10642 M8 X 45





220050\_F04

# Single Leaf **Hinged Door** ASSEMBLY INSTRUCTIONS - 50 mm POST







# Single Leaf **Hinged Door** ASSEMBLY INSTRUCTIONS



# Single Leaf **Hinged Door** ASSEMBLY INSTRUCTIONS - 40 mm POST







# Single Leaf **Hinged Door** ASSEMBLY INSTRUCTIONS - 60 mm POST







# Single Leaf **Hinged Door** ASSEMBLY INSTRUCTIONS - 50 mm POST







# Single Leaf **Hinged Door** ASSEMBLY INSTRUCTIONS - LINEAR

-ImpactGuard-





# Single Leaf **Hinged Door** ASSEMBLY INSTRUCTIONS - ANGULAR

#### -ImpactGuard-





#### Modular Machine Guards that fit your needs.

Tailor-made solutions for the safety of operators and machinery



Protecting workers and machinery is paramount to create a safe and productive work environment. Satech Modular Machine Guards Systems, Doors and Accessories provide tailor-made solutions for any machinery layout need. **3 framed Systems, 2 frameless Systems** and **more than 150 Locks/Interlocks** ensure the maximum level of protection (PL) when accessing hazard areas for inspection or machinery maintenance.

#### Perimeter Protection Machine Safety Guards compliant with European and International Standards

Satech Machine Guards are manufactured in compliance with the **EN ISO 14120** standard, "General requirements for the design and construction of fixed and movable gua