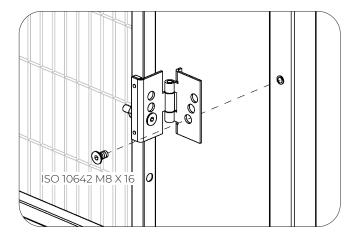

SINGLE LEAF











# Single Leaf **Hinged Door** ASSEMBLY INSTRUCTIONS - 40 mm POST









#### Single Leaf **Hinged Door** ASSEMBLY INSTRUCTIONS - 60 mm POST



ISO 4161 M8

(ISO 10642 M8 X 45





220050\_F04

# Single Leaf **Hinged Door** ASSEMBLY INSTRUCTIONS - 50 mm POST







# Single Leaf **Hinged Door** ASSEMBLY INSTRUCTIONS



# Single Leaf **Hinged Door** ASSEMBLY INSTRUCTIONS - 40 mm POST







# Single Leaf **Hinged Door** ASSEMBLY INSTRUCTIONS - 60 mm POST







# Single Leaf **Hinged Door** ASSEMBLY INSTRUCTIONS - 50 mm POST







# Single Leaf **Hinged Door** ASSEMBLY INSTRUCTIONS - LINEAR

-ImpactGuard-





# Single Leaf **Hinged Door** ASSEMBLY INSTRUCTIONS - ANGULAR

#### -ImpactGuard-





#### Modular Machine Guards that fit your needs.

Tailor-made solutions for the safety of operators and machinery



Protecting workers and machinery is paramount to create a safe and productive work environment. Satech Modular Machine Guards Systems, Doors and Accessories provide tailor-made solutions for any machinery layout need. **3 framed Systems, 2 frameless Systems** and **more than 150 Locks/Interlocks** ensure the maximum level of protection (PL) when accessing hazard ar