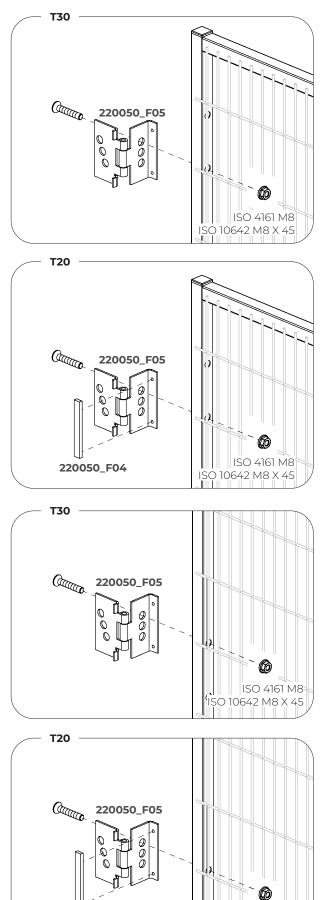

#### Single Leaf **Hinged Door** ASSEMBLY INSTRUCTIONS - 60 mm POST

ISO 4161 M8

(ISO 10642 M8 X 45

220050\_F04

# Single Leaf **Hinged Door** ASSEMBLY INSTRUCTIONS - 40 mm POST

# Single Leaf **Hinged Door** ASSEMBLY INSTRUCTIONS - 60 mm POST

# Single Leaf **Hinged Door** ASSEMBLY INSTRUCTIONS - 50 mm POST