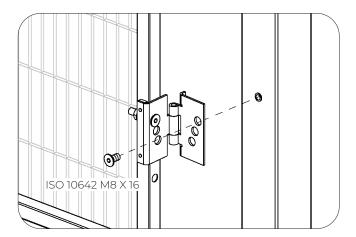

SINGLE LEAF











# Single Leaf **Hinged Door** ASSEMBLY INSTRUCTIONS - 40 mm POST









#### Single Leaf **Hinged Door** ASSEMBLY INSTRUCTIONS - 60 mm POST



ISO 4161 M8

(ISO 10642 M8 X 45





220050\_F04

# Single Leaf **Hinged Door** ASSEMBLY INSTRUCTIONS - 50 mm POST







# Single Leaf **Hinged Door** ASSEMBLY INSTRUCTIONS



# Single Leaf **Hinged Door** ASSEMBLY INSTRUCTIONS - 40 mm POST







# Single Leaf **Hinged Door** ASSEMBLY INSTRUCTIONS - 60 mm POST







# Single Leaf **Hinged Door** ASSEMBLY INSTRUCTIONS - 50 mm POST







# Single Leaf **Hinged Door** ASSEMBLY INSTRUCTIONS - LINEAR

-ImpactGuard-





# Single Leaf **Hinged Door** ASSEMBLY INSTRUCTIONS - ANGULAR

#### -ImpactGuard-





#### Modular Machine Guards that fit your needs.

Tailor-made solutions for the safety of operators and machinery



Protecting workers and machinery is paramount to create a safe and productive work environment. Satech Modular Machine Guards Systems, Doors and Accessories provide tailor-made solutions for any machinery layout need. **3 framed Systems, 2 frameless Systems** and **more than 150 Locks/Interlocks** ensure the maximum level of protection (PL) when accessing hazard areas for inspection or machinery maintenance.

#### Perimeter Protection