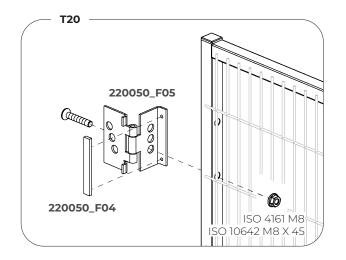

#### Single Leaf **Hinged Door** ASSEMBLY INSTRUCTIONS - 60 mm POST

ISO 4161 M8

(ISO 10642 M8 X 45

220050\_F04