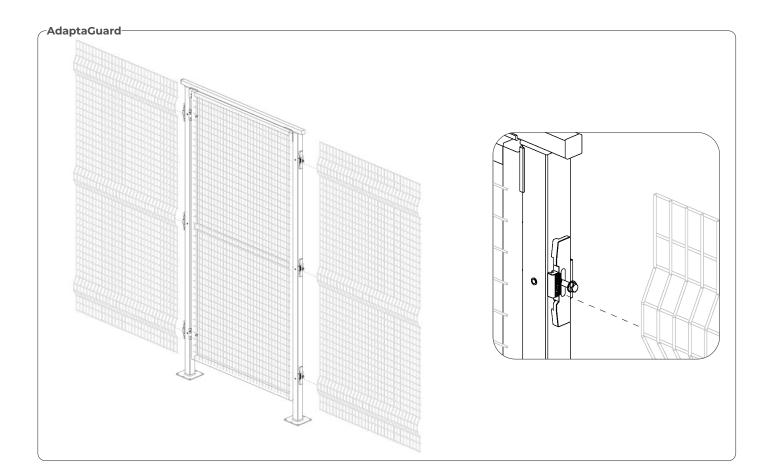

SINGLE LEAF











# Single Leaf **Hinged Door** ASSEMBLY INSTRUCTIONS - 40 mm POST









#### Single Leaf **Hinged Door** ASSEMBLY INSTRUCTIONS - 60 mm POST



ISO 4161 M8

(ISO 10642 M8 X 45





220050\_F04

# Single Leaf **Hinged Door** ASSEMBLY INSTRUCTIONS - 50 mm POST







# Single Leaf **Hinged Door** ASSEMBLY INSTRUCTIONS



# Single Leaf **Hinged Door** ASSEMBLY INSTRUCTIONS - 40 mm POST







# Single Leaf **Hinged Door** ASSEMBLY INSTRUCTIONS - 60 mm POST







# Single Leaf **Hinged Door** ASSEMBLY INSTRUCTIONS - 50 mm POST







# Single Leaf **Hinged Door** ASSEMBLY INSTRUCTIONS - LINEAR

-ImpactGuard-





# Single Leaf **Hinged Door** ASSEMBLY INSTRUCTIONS - ANGULAR

#### -ImpactGuard-





#### Modular Machine Guards that fit your needs.

Tailor-made solutions for the safety of operators and machinery



Protecting workers and machinery is paramount to create a safe and productive work environment. Satech Modular Machine Guards Systems, Doors and Accessories provide tailor-made solutions for any machinery layout need. **3 framed Systems, 2 frameless Systems** and **more than 150 Locks/Interlocks** ensure the maximum level of protection (PL) when accessing hazard areas for inspection or machinery maintenance.

#### Perimeter Protection Machine Safety Guards compliant with European and International Standards

Satech Machine Guards are manufactured in compliance with the **EN ISO 14120** s