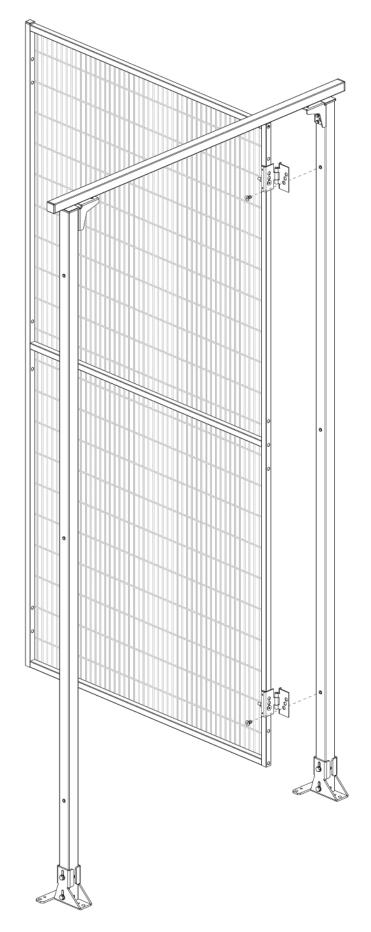

SINGLE LEAF











# Single Leaf **Hinged Door** ASSEMBLY INSTRUCTIONS - 40 mm POST









#### Single Leaf **Hinged Door** ASSEMBLY INSTRUCTIONS - 60 mm POST



ISO 4161 M8

(ISO 10642 M8 X 45





220050\_F04

# Single Leaf **Hinged Door** ASSEMBLY INSTRUCTIONS - 50 mm POST







# Single Leaf **Hinged Door** ASSEMBLY INSTRUCTIONS



# Single Leaf **Hinged Door** ASSEMBLY INSTRUCTIONS - 40 mm POST







# Single Leaf **Hinged Door** ASSEMBLY INSTRUCTIONS - 60 mm POST







# Single Leaf **Hinged Door** ASSEMBLY INSTRUCTIONS - 50 mm POST







# Single Leaf **Hinged Door** ASSEMBLY INSTRUCTIONS - LINEAR

-ImpactGuard-





# Single Leaf **Hinged Door** ASSEMBLY INSTRUCTIONS - ANGULAR

#### -ImpactGuard-





#### Modular Machine Guards that fit your needs.

Tailor-made solutions for the safety of operators and machinery



Protecting workers and machinery is paramount to create a safe and productive work environment. Satech Modular Machine Guards Systems, Doors and Accessories provide tailor-made solutions for any machinery layout need. **3 framed Systems, 2 frameless Systems** and **more than 150 Locks/Interlocks** ensure the maximum level of protection (PL) when accessing hazard area