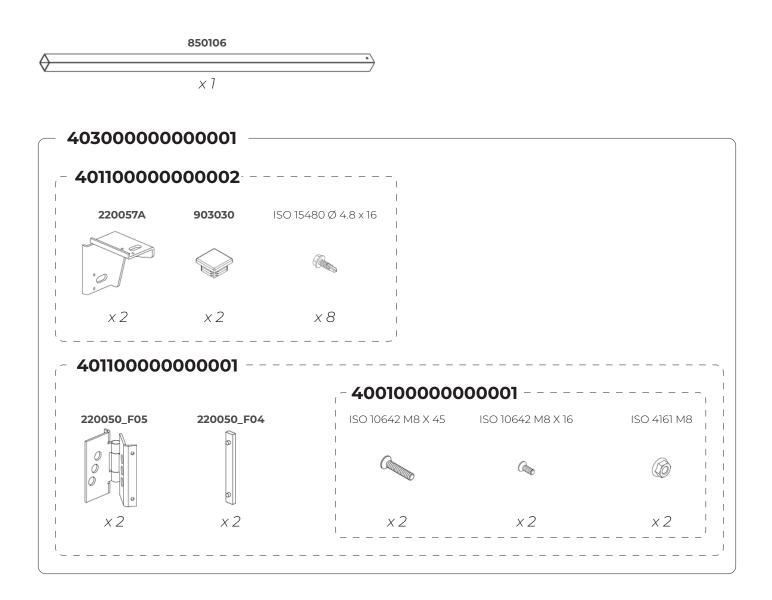

#### Single Leaf **Hinged Door** ASSEMBLY INSTRUCTIONS - 60 mm POST

ISO 4161 M8

(ISO 10642 M8 X 45

220050\_F04