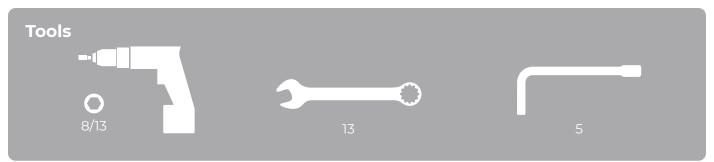

SINGLE LEAF











# Single Leaf **Hinged Door** ASSEMBLY INSTRUCTIONS - 40 mm POST









#### Single Leaf **Hinged Door** ASSEMBLY INSTRUCTIONS - 60 mm POST



ISO 4161 M8

(ISO 10642 M8 X 45





220050\_F04

# Single Leaf **Hinged Door** ASSEMBLY INSTRUCTIONS - 50 mm POST







# Single Leaf **Hinged Door** ASSEMBLY INSTRUCTIONS



# Single Leaf **Hinged Door** ASSEMBLY INSTRUCTIONS - 40 mm POST







# Single Leaf **Hinged Door** ASSEMBLY INSTRUCTIONS - 60 mm POST







# Single Leaf **Hinged Door** ASSEMBLY INSTRUCTIONS - 50 mm POST







# Single Leaf **Hinged Door** ASSEMBLY INSTRUCTIONS - LINEAR

-ImpactGuard-





# Single Leaf **Hinged Door** ASSEMBLY INSTRUCTIONS - ANGULAR

#### -ImpactGuard-





#### Modular Machine Guards that fit your needs.

Tailor-made solutions for the safety of op