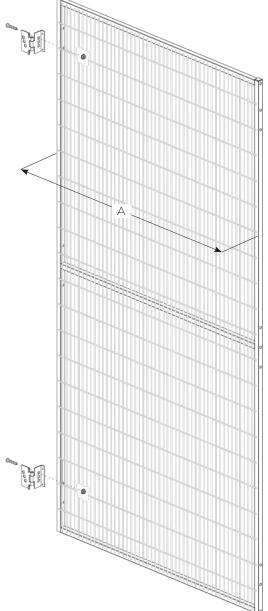

SINGLE LEAF











# Single Leaf **Hinged Door** ASSEMBLY INSTRUCTIONS - 40 mm POST









#### Single Leaf **Hinged Door** ASSEMBLY INSTRUCTIONS - 60 mm POST



ISO 4161 M8

(ISO 10642 M8 X 45





220050\_F04

# Single Leaf **Hinged Door** ASSEMBLY INSTRUCTIONS - 50 mm POST







# Single Leaf **Hinged Door** ASSEMBLY INSTRUCTIONS



# Single Leaf **Hinged Door** ASSEMBLY INSTRUCTIONS - 40 mm POST







# Single Leaf **Hinged Door** ASSEMBLY INSTRUCTIONS - 60 mm POST







# Single Leaf **Hinged Door** ASSEMBLY INSTRUCTIONS - 50 mm POST







# Single Leaf **Hinged Door** ASSEMBLY INSTRUCTIONS - LINEAR

-ImpactGuard-





# Single Leaf **Hinged Door** ASSEMBLY INSTRUCTIONS - ANGULAR

#### -ImpactGuard-





#### Modular Machine Guards that fit your needs.

Tailor-made solutions for the safety of operators and machinery



Protecting workers and machinery is paramount to create a safe and productive work environment. Satech Modular Machine Guards Systems, Doors and Accessories