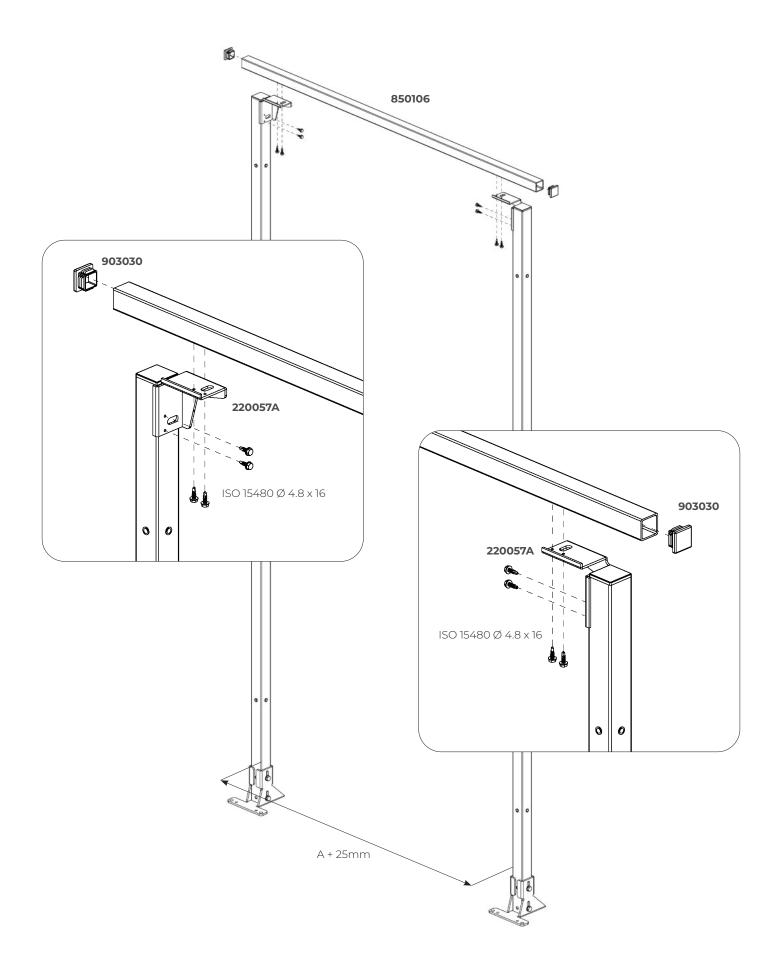

# Single Leaf **Hinged Door** ASSEMBLY INSTRUCTIONS - LINEAR

-ImpactGuard-

# Single Leaf **Hinged Door** ASSEMBLY INSTRUCTIONS - ANGULAR