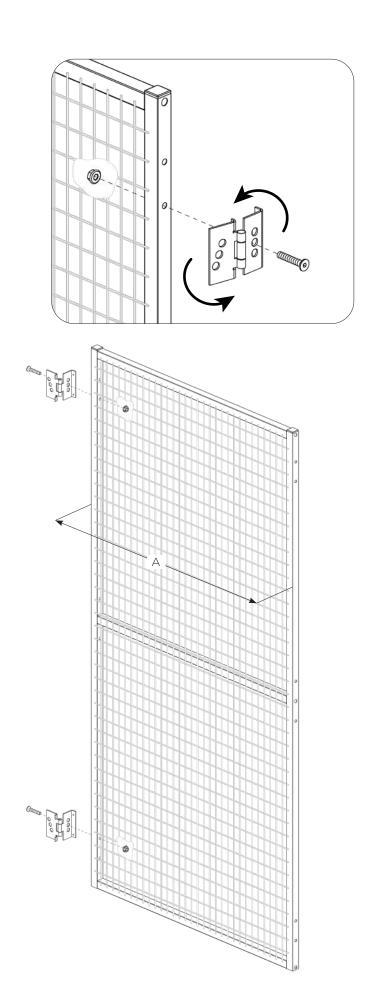

# Single Leaf **Hinged Door** ASSEMBLY INSTRUCTIONS

All Satech products are manufactured with **quality materials** and are highly durable. Mesh panels and other panel solutions can be easily and rapidly connected to posts (with captive retained fastenings, as for 2006/42/CE - Machinery Directive), which allows you to greatly **reduce assembly time**.